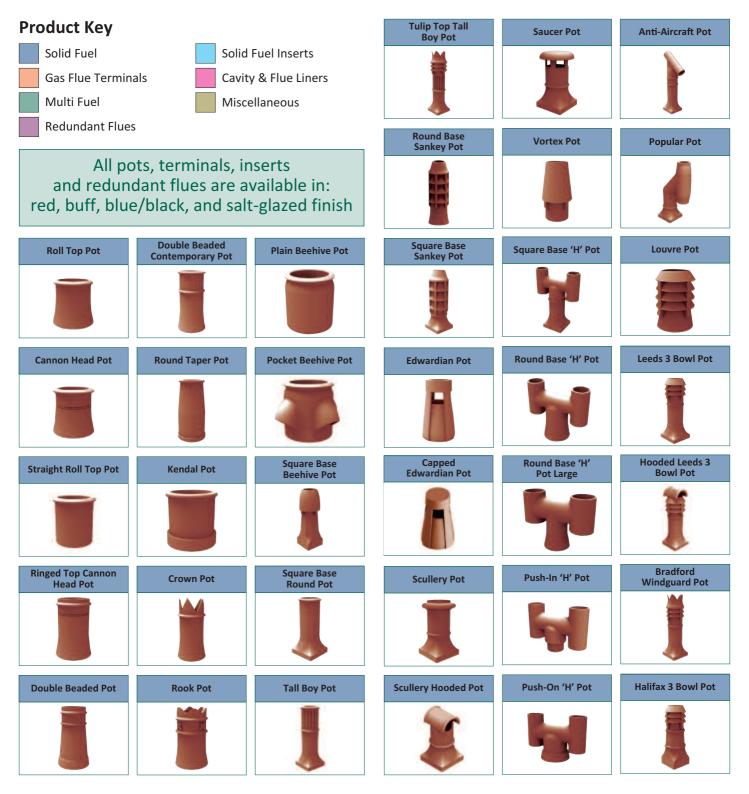

## **Product Guide**

Flue Vent

Large Mushroom **Push-In Hood** 

**Cavity Liner** 

**Flue Liner Bends** 

Flue Vent Square **Base Flanged** 

**Taper Mushroom** 

Flat Mushroom

Dry fireclay is also available in 25 kg sacks

**Hooded Leeds 3** 

https://www.wtknowles.co.uk

For technical information on all products featured in this Guide, visit our website at:

All products have a unique code and information is provided on outside and inside dimensions, heights and weights for each product.