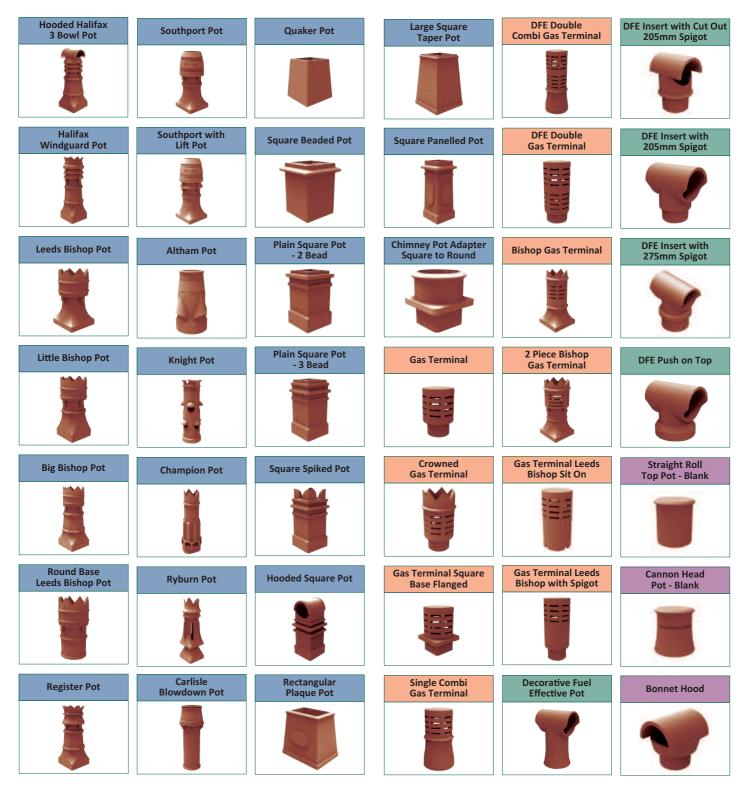

## **Product Guide**

Flue Vent

Large Mushroom **Push-In Hood** 

**Cavity Liner** 

**Flue Liner Bends** 

Flue Vent Square **Base Flanged** 

**Taper Mushroom** 

Flat Mushroom

Dry fireclay is also available in 25 kg sacks

**Hooded Leeds 3** 

https://www.wtknowles.co.uk

For technical information on all products featured in this Guide, visit our website at:

All products have a unique code and information is provided on outside and inside dimensions, heights and weights for each product.