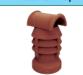

Leeds 3 Bowl **Push-on Top** 

**Ridge Ventilator** 

**Ridge Ventilator** 

Firebricks and Fireclay

A selection of 38%-42% alumina firebricks is available in standard sizes 225mm x 114mm and in varying thicknesses from 25mm to 76mm.

Leeds 3 Bowl **Push-In Top** 

AirSetting Fire Cement 25kg tub. This is recommended for use in the building of pizza ovens, or for low temperature burning

Mushroom Hood Square **Base Flanged** 

Large Mushroom **Hooded Leeds 3 Bowl Push-on Top Push-on Top** 